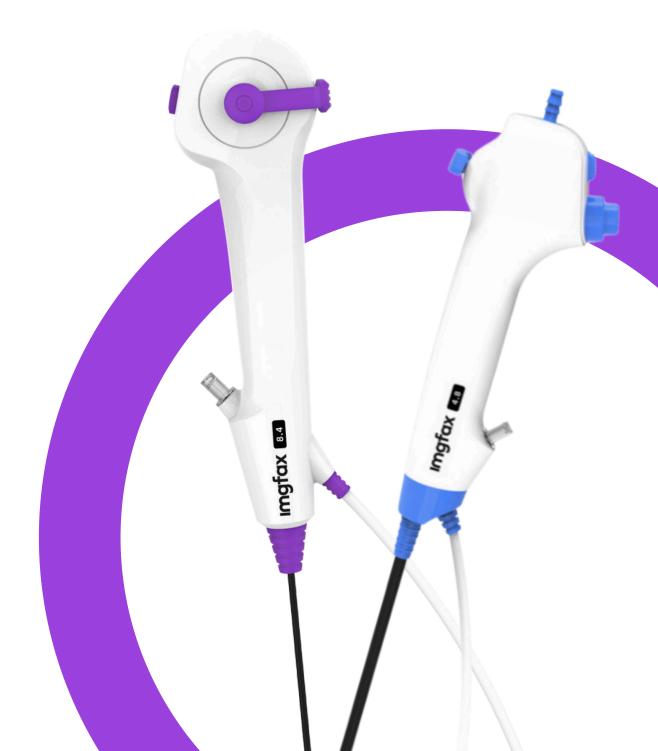

# Single-Use, Clean Forever











## **Features of Single-Use Endoscope** Clean forever Affordable price Lightweight High-resolution No repairing Single-use imaging costs 0

## **Application Direction**



**Pulmonology** Single-Use Bronchoscope



**Urology** Single-Use Ureteroscope

## Imgfax Single-Use Bronchoscope



#### **Product Specifications**

|                    | Model                             | Large 5.8/3.2     | Regular 4.8/2.6 | Regular Pro<br>4.2/2.2 | Slim 3.8/1.6 | Ultra Slim 2.8/1.2 |  |  |
|--------------------|-----------------------------------|-------------------|-----------------|------------------------|--------------|--------------------|--|--|
| Insertion Section  | Insertion Tube Outer<br>Diameter  | Φ5.8mm            | Φ4.8mm          | Φ4.2mm                 | Ф3.8mm       | Ф2.