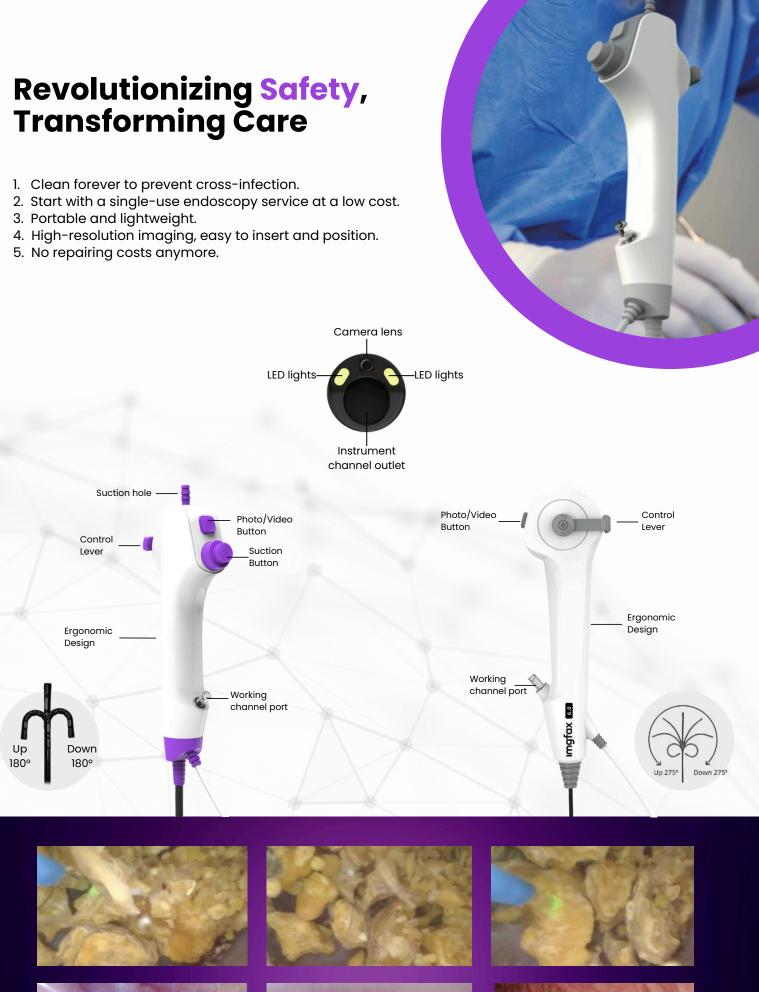

# Single-Use, Clean Forever

## **Features of Single-Use Endoscope** Clean forever Affordable price Lightweight High-resolution No repairing Single-use imaging costs 0

#### **Product Specifications**

|                    | Model                             | Large 5.8/3.2     | Regular 4.8/2.6 | Regular Pro<br>4.2/2.2 | Slim 3.8/1.6 | Ultra Slim 2.8/1.2 |  |  |
|--------------------|-----------------------------------|-------------------|-----------------|------------------------|--------------|--------------------|--|--|
| Insertion Section  | Insertion Tube Outer<br>Diameter  | Φ5.8mm            | Φ4.8mm          | Φ4.2mm                 | Ф3.8mm       | Ф2.8mm             |  |  |
|                    | Working Channel<br>Inner Diameter | 3.2mm             | 2.6mm           | 2.2mm                  | 1.6mm        | 1.2mm              |  |  |
|                    | Resolution                        | 400 * 400         |                 |                        |              |                    |  |  |
|                    | Working Length                    | 650mm             |                 |                        |              |                    |  |  |
| Optical System     | Field of View                     | 120°              |                 |                        |              |                    |  |  |
|                    | Direction of View                 | Foreard viewing   |                 |                        |              |                    |  |  |
|                    | Depth of Field                    | 5-50mm            |                 |                        |              |                    |  |  |
|                    | Light Source                      | LED               |                 |                        |              |                    |  |  |
| Bending<br>Section | Deflection Angle                  | Up180°, Down 180° |                 |                        |              |                    |  |  |
|                    | Total Length 860mm                |                   |                 |                        |              |                    |  |  |

#### **Product Specifications**

|                    | Model                             | Large 8.4          | Regular 7.5   | Slim 6.6      | Ultra Slim 6.0 |  |  |  |
|--------------------|-----------------------------------|--------------------|---------------|---------------|----------------|--|--|--|
| ю                  | Insertion Tube Outer<br>Diameter  | 2.8mm (8.4Fr)      | 2.5mm (7.5Fr) | 2.2mm (6.6Fr) | 2.0mm (6.0Fr)  |  |  |  |
| Insertion Section  | Working Channel<br>Inner Diameter | 1.2mm (3.6Fr)      | 1.2mm (3.6Fr) | 1.2mm (3.6Fr) | 0.8mm(2.4Fr)   |  |  |  |
| Inserti            | Resolution                        | 400 * 400          |               |               |                |  |  |  |
|                    | Working Length                    | 650mm              |               |               |                |  |  |  |
|                    | Field of View                     | 120°               |               |               |                |  |  |  |
| system             | Direction of View                 | Foreard viewing    |               |               |                |  |  |  |
| Optical System     | Depth of Field                    | 3-100mm            |               |               |                |  |  |  |
|                    | Light Source                      | LED                |               |               |                |  |  |  |
| Bending<br>Section | Deflection Angle                  | Up 275°, Down 275° |               |               |                |  |  |  |
|                    | Total Length                      | 860mm              |               |               |                |  |  |  |